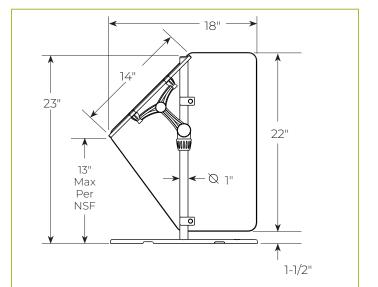

## **GLASS THICKNESS**

- 1/4" Tempered Glass (not for shelves) Centerline Max 54"
- 3/8" Tempered Glass (for shelf or span more than 54") Centerline Max 66"
- 1/2" Tempered Glass (for shelf or span more than 66") Centerline Max 72"

### **GLASS CORNERS**

I" Radius Corner (standard) Square Corners

For overall dimension greater than 47" please call BSI.

To meet NSF guidelines, end panels are included on all BSI quotations unless specifically excluded. (See End Panel Page for More Details.)