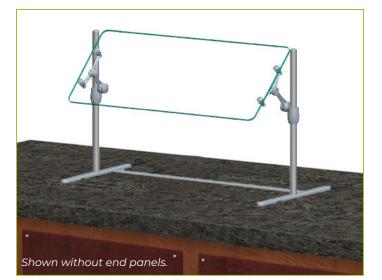

# XGUARD<sup>™</sup> FOOD SHIELDS

### **GLASS CORNERS**

I" Radius Corner (standard) Square Corners

For overall dimension greater than 47" please call BSI.

To meet NSF guidelines, end panels are included on all BSI quotations unless specifically excluded. (See End Panel Page for More Details.)